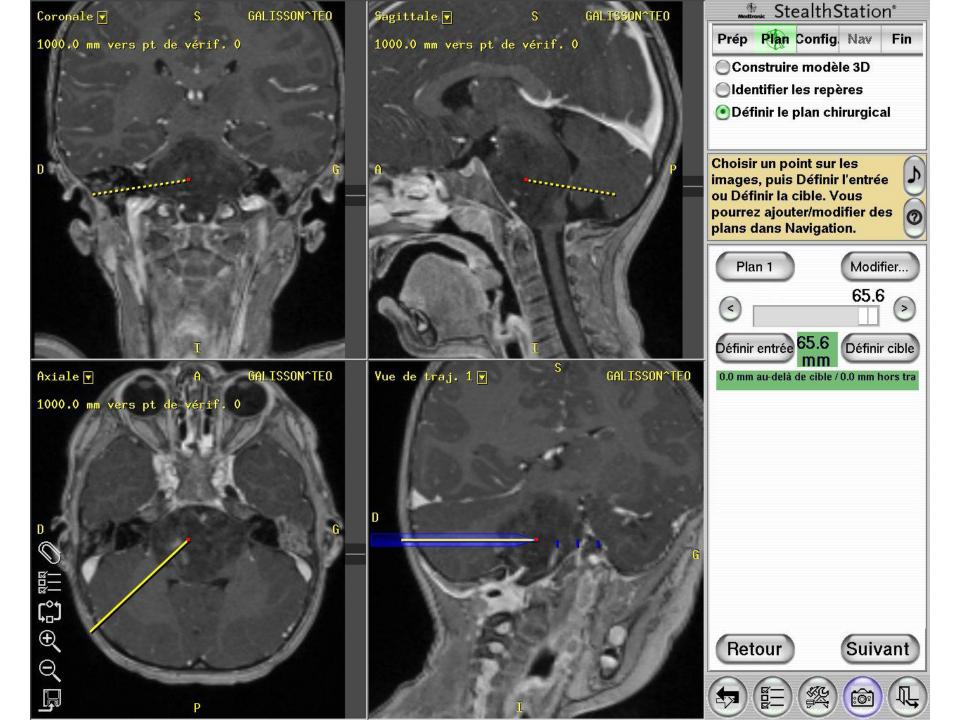

#### Trajectory and target

- -Through the cerebellar peduncle (« in the fat »)
- One trajectory

-Target: 6-7 cm from the skin

Middle of the pons / pons-peduncle junction

Far from the basilar artery

Far from fourth ventricle floor