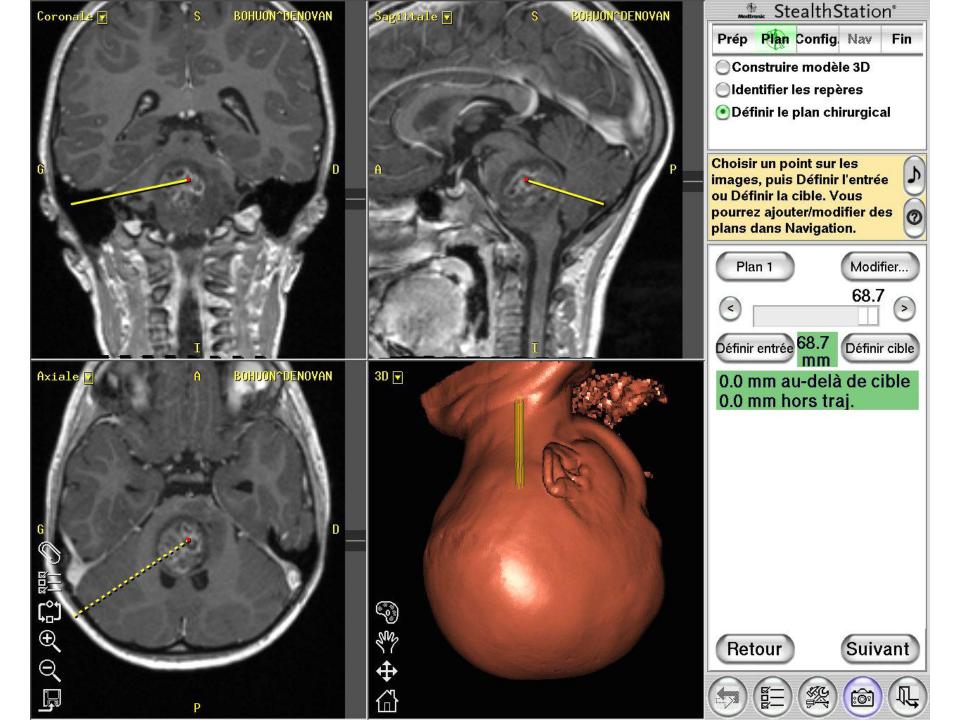

#### Trajectory and target

- -Through the cerebellar peduncle (« in the fat »)
- One trajectory

-Target: 6-7 cm from the skin

Middle of the pons / pons-peduncle junction

Far from the basilar artery

Far from fourth ventricle floor

-Side: Where the tumour is the biggest

Contraste-enhancement

Clinical consideration:

- kinetic cerebellar sd

- Avoid the side of the dominant hand if no

lateralization of the deficit