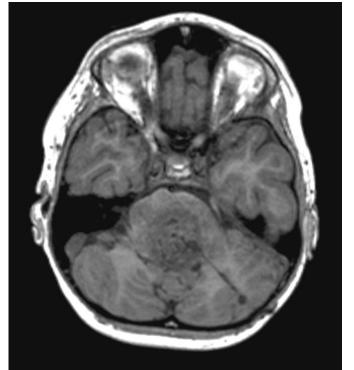

ricle floor

-Side: Where the tumour is the biggest

Contraste-enhancement

Clinical consideration:

- kinetic cerebellar sd

- Avoid the side of the dominant hand if no

lateralization of the deficit

#### Biopsy samples

- « Don't have too much appetite »
- -Carreful and progressive aspiration
- -About 8 samples : north-south-east-west 2 sites distant 1 cm T1/T2
- -Biopsy samples: 4 to the neuropathologist 4 frozen near operative room -80°C
- -Necrosis and severe deficit: aspiration of necrosis

#### Pre and postoperative course

- -Methylprednisolone several days before: 2 mg/kg
- -After: End depends on the clinical status
- -CT scan D0/D1
- -Postoperative course : dizziness may be worse...
- -2 days hospital







CT scan D0 / D1











CT scan D1





































#### Post-operative MRI

1 month

3 months

Necrosis at the site of biopsy