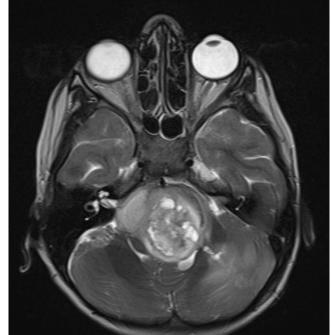

#### Trajectory and target

- -Through the cerebellar peduncle (« in the fat »)
- One trajectory

-Target: 6-7 cm from the skin

Middle of the pons / pons-peduncle junction

Far from the basilar artery

Far from fourth ventricle floor

-Side: Where the tumour is the biggest

Contraste-enhancement

Clinical consideration:

- kinetic cerebellar sd

- Avoid the side of the dominant hand if no

lateralization of the deficit