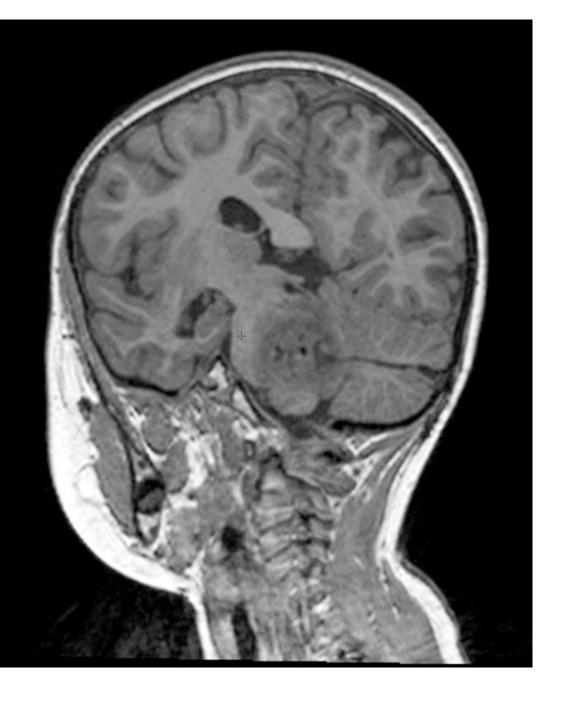

ventricle floor

-Side: Where the tumour is the biggest

Contraste-enhancement

Clinical consideration:

- kinetic cerebellar sd

- Avoid the side of the dominant hand if no

lateralization of the deficit

#### Biopsy samples

- « Don't have too much appetite »
- -Carreful and progressive aspiration
- -About 8 samples : north-south-east-west 2 sites distant 1 cm T1/T2
- -Biopsy samples: 4 to the neuropathologist 4 frozen near operative room -80°C
- -Necrosis and severe deficit: aspiration of necrosis

#### Pre and postoperative course

- -Methylprednisolone several days before: 2 mg/kg
- -After: End depends on the clinical status
- -CT scan D0/D1
- -Postoperative course : dizziness may be worse...
- -2 days hospital







CT scan D0 / D1











CT scan D1





































#### Post-operative MRI

1 month

3 months

Necrosis at the site of biopsy