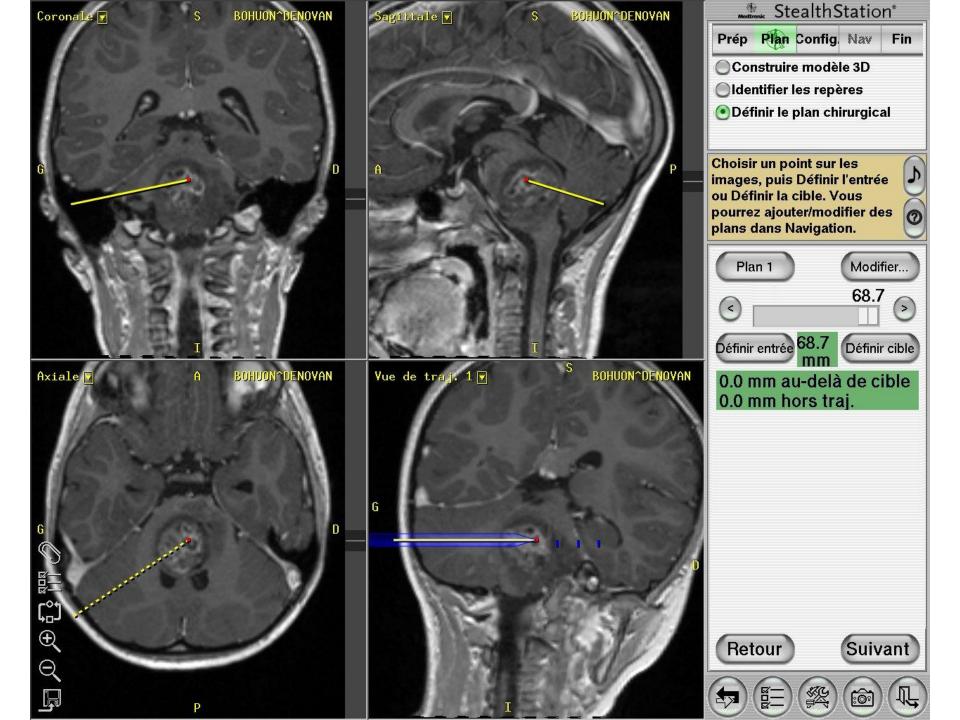

#### Trajectory and target

- -Through the cerebellar peduncle (« in the fat »)
- One trajectory

-Target: 6-7 cm from the skin

Middle of the pons / pons-peduncle junction

Far from the basilar artery

Far from fourth ventricle floor

-Side: Where the tumour is the biggest

Contraste-enhancement

Clinical consideration:

- kinetic cerebellar sd

- Avoid the side of the dominant hand if no

lateralization of the deficit