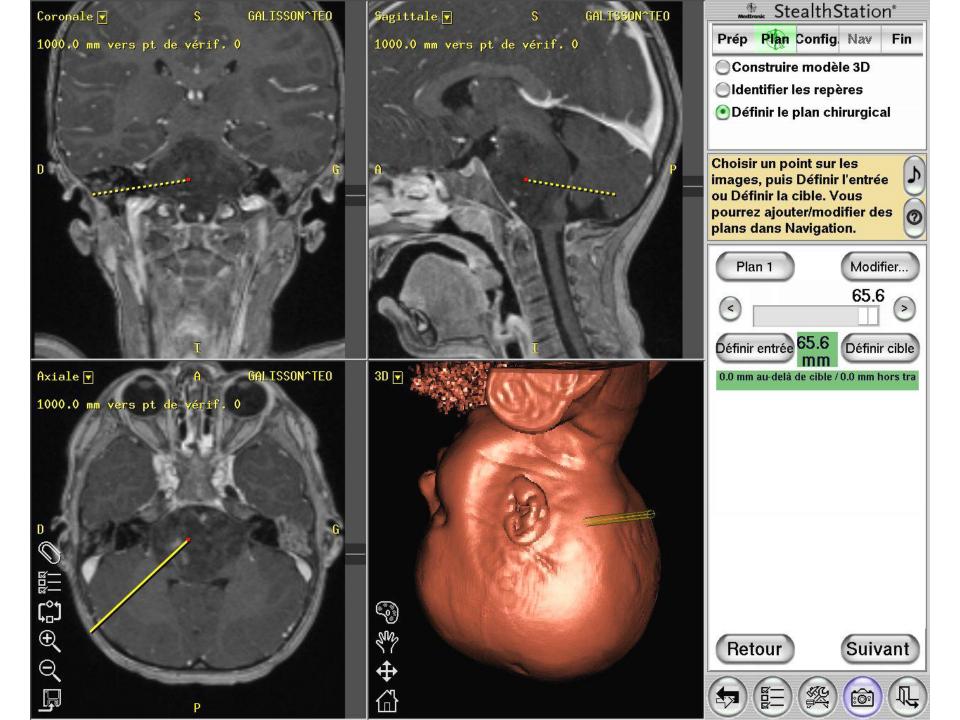

#### Trajectory and target

- -Through the cerebellar peduncle (« in the fat »)
- One trajectory

-Target: 6-7 cm from the skin

Middle of the pons / pons-peduncle junction

Far from the basilar artery

Far from fourth ventricle floor

-Side: Where the tumour is the biggest

Contraste-enhancement

Clinical consideration:

- kinetic cerebellar sd

- Avoid the side of the dominant hand if no

lateralization of the deficit