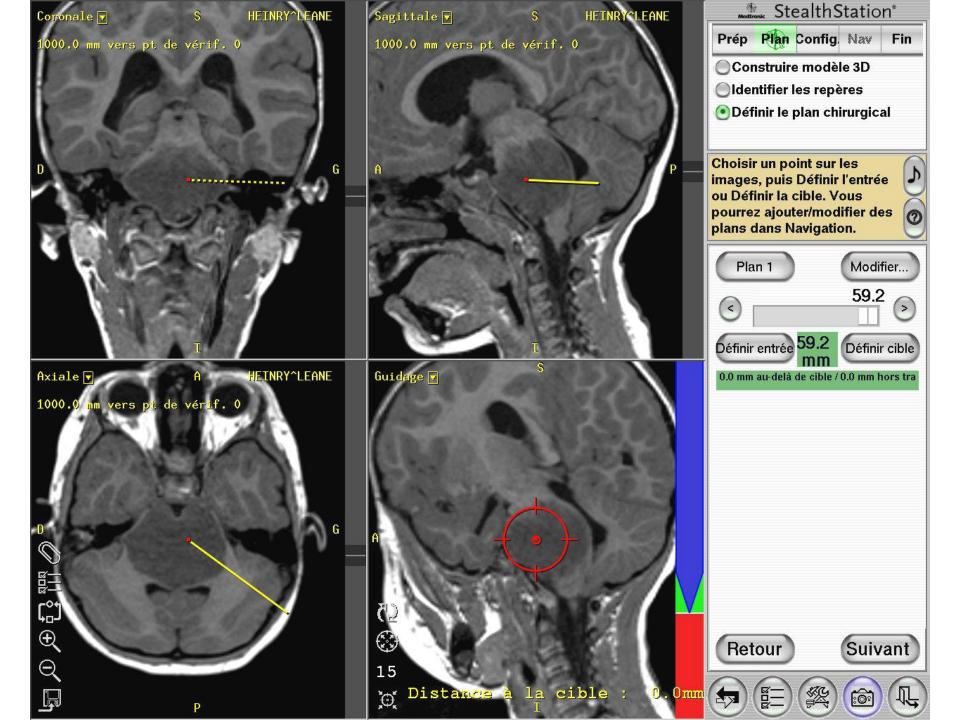

#### Trajectory and target

- -Through the cerebellar peduncle (« in the fat »)
- One trajectory

-Target: 6-7 cm from the skin

Middle of the pons / pons-peduncle junction

Far from the basilar artery

Far from fourth ventricle floor

-Side: Where the tumour is the biggest

Contraste-enhancement

Clinical consideration:

- kinetic cerebellar sd

- Avoid the side of the dominant hand if no

lateralization of the deficit