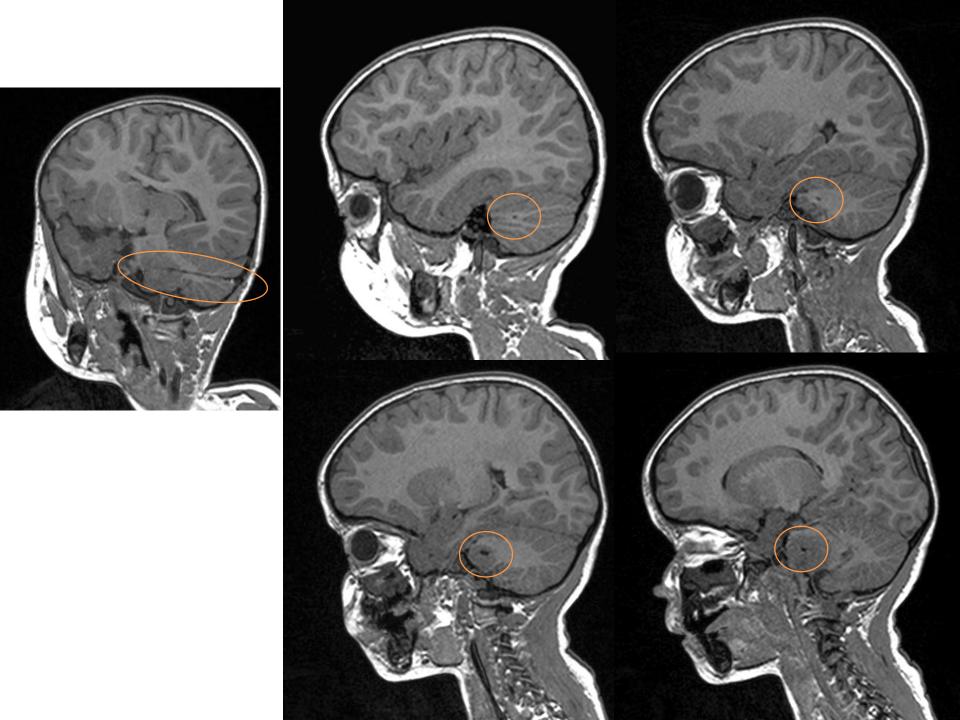

om fourth ventricle floor

-Side: Where the tumour is the biggest

Contraste-enhancement

Clinical consideration:

- kinetic cerebellar sd

- Avoid the side of the dominant hand if no

lateralization of the deficit

#### Biopsy samples

- « Don't have too much appetite »
- -Carreful and progressive aspiration
- -About 8 samples : north-south-east-west 2 sites distant 1 cm T1/T2
- -Biopsy samples: 4 to the neuropathologist 4 frozen near operative room -80°C
- -Necrosis and severe deficit: aspiration of necrosis

#### Pre and postoperative course

- -Methylprednisolone several days before: 2 mg/kg
- -After: End depends on the clinical status
- -CT scan D0/D1
- -Postoperative course : dizziness may be worse...
- -2 days hospital







CT scan D0 / D1











CT scan D1





































#### Post-operative MRI

1 month

3 months

Necrosis at the site of biopsy