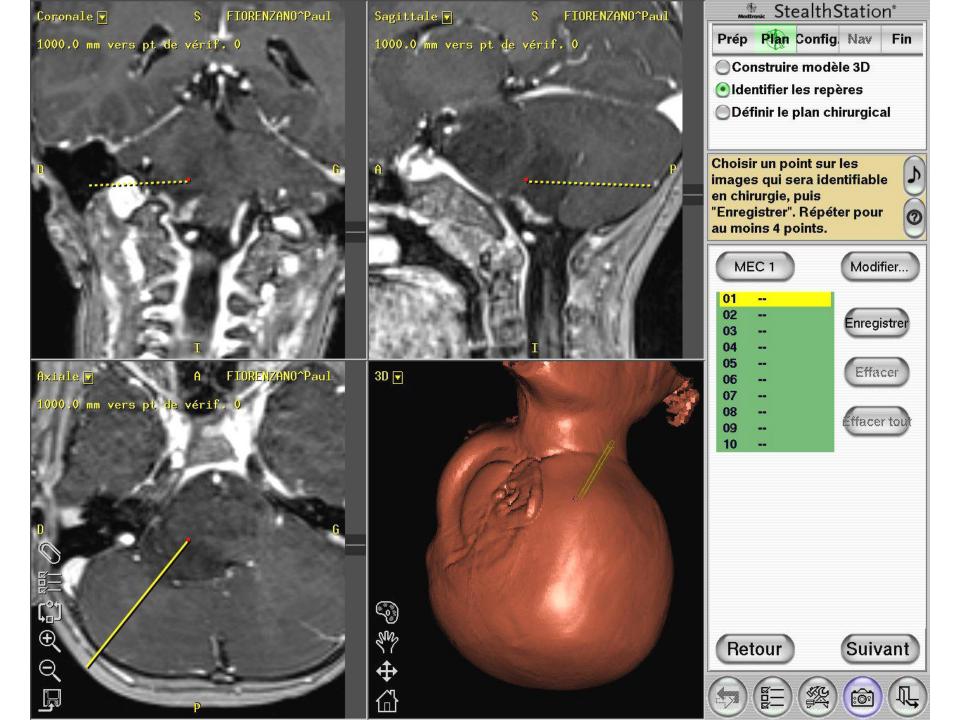

#### Trajectory and target

- -Through the cerebellar peduncle (« in the fat »)
- One trajectory

-Target: 6-7 cm from the skin

Middle of the pons / pons-peduncle junction

Far from the basilar artery

Far from fourth ventricle floor

-Side: Where the tumour is the biggest

Contraste-enhancement

Clinical consideration:

- kinetic cerebellar sd

- Avoid the side of the dominant hand if no

lateralization of the deficit

#### Biopsy samples

- « Don't have too much appetite »
- -Carreful and progressive aspiration
- -About 8 samples : north-south-east-west 2 sites distant 1 cm T1/T2
- -Biopsy samples: 4 to the neuropathologist 4 frozen near operative room -80°C
- -Necrosis and severe deficit: aspiration of necrosis