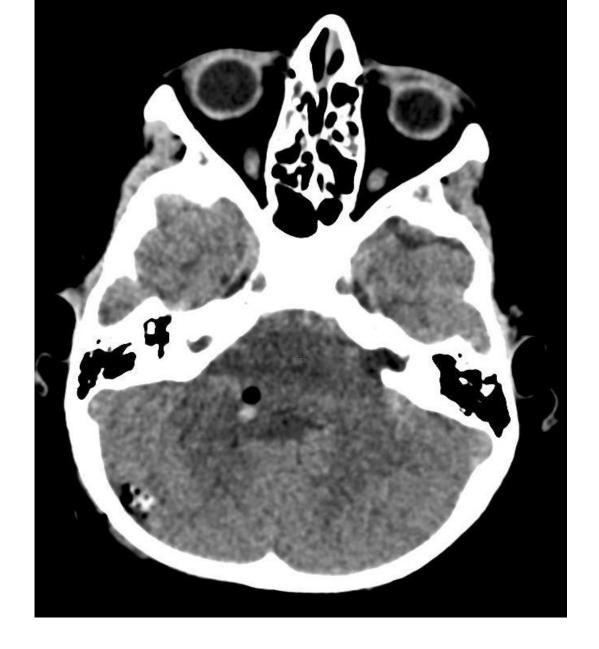

#### Pre and postoperative course

- -Methylprednisolone several days before: 2 mg/kg
- -After: End depends on the clinical status
- -CT scan D0/D1
- -Postoperative course : dizziness may be worse...
- -2 days hospital

CT scan D0 / D1

CT scan D1