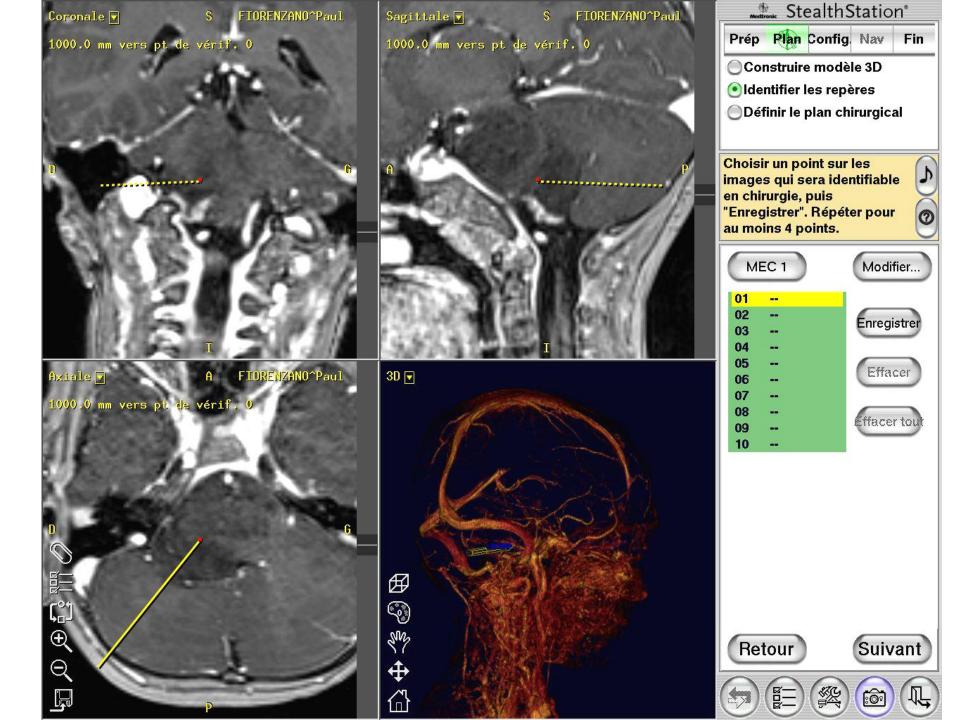

#### Trajectory and target

- -Through the cerebellar peduncle (« in the fat »)
- One trajectory

-Target: 6-7 cm from the skin

Middle of the pons / pons-peduncle junction

Far from the basilar artery

Far from fourth ventricle floor

-Side: Where the tumour is the biggest

Contraste-enhancement

Clinical consideration:

- kinetic cerebellar sd

- Avoid the side of the dominant hand if no

lateralization of the deficit

#### Biopsy samples

- « Don't have too much appetite »
- -Carreful and progressive aspiration
- -About 8 samples : north-south-east-west 2 sites distant 1 cm T1/T2
- -Biopsy samples: 4 to the neuropathologist 4 frozen near operative room -80°C
- -Necrosis and severe deficit: aspiration of necrosis