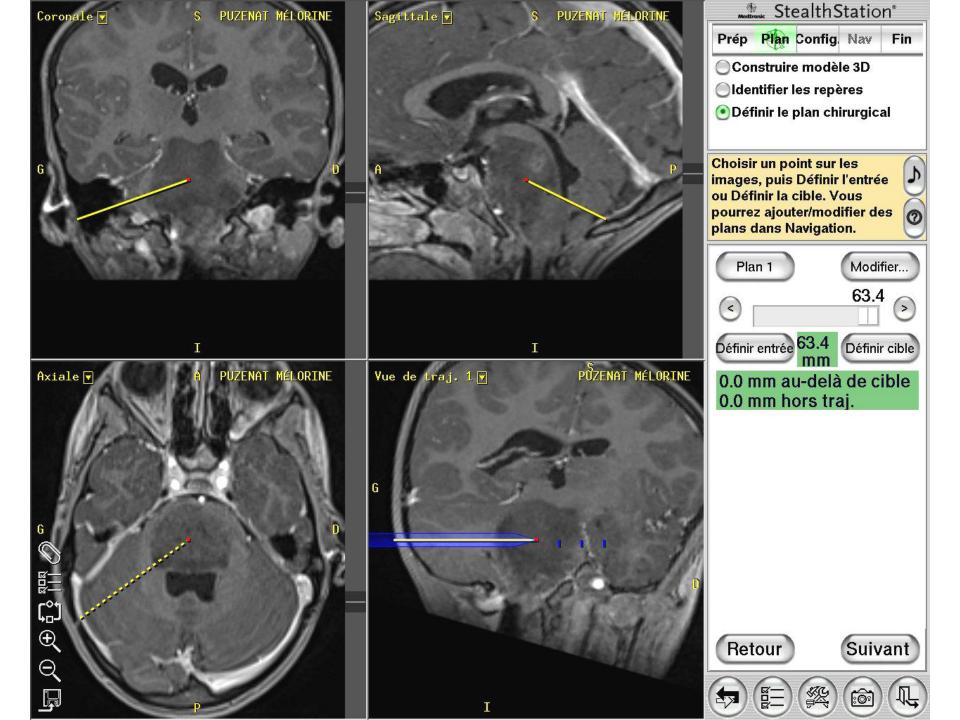

#### Trajectory and target

- -Through the cerebellar peduncle (« in the fat »)
- One trajectory

-Target: 6-7 cm from the skin

Middle of the pons / pons-peduncle junction

Far from the basilar artery

Far from fourth ventricle floor

-Side: Where the tumour is the biggest

Contraste-enhancement

Clinical consideration:

- kinetic cerebellar sd

- Avoid the side of the dominant hand if no

lateralization of the deficit