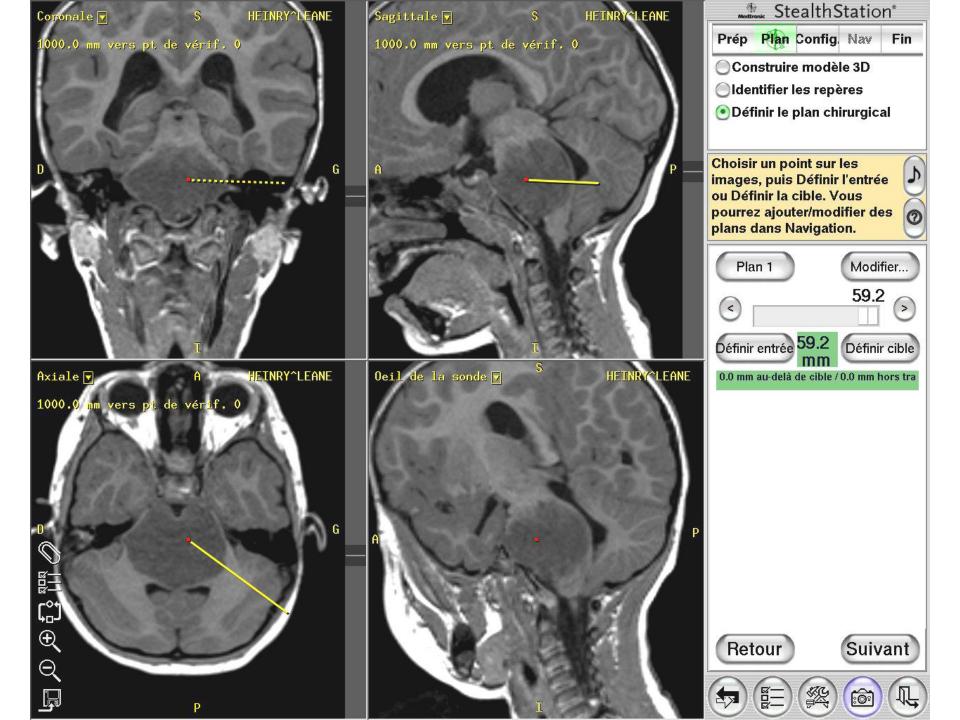

#### Trajectory and target

- -Through the cerebellar peduncle (« in the fat »)
- One trajectory

-Target: 6-7 cm from the skin

Middle of the pons / pons-peduncle junction

Far from the basilar artery

Far from fourth ventricle floor

-Side: Where the tumour is the biggest

Contraste-enhancement

Clinical consideration:

- kinetic cerebellar sd

- Avoid the side of the dominant hand if no

lateralization of the deficit