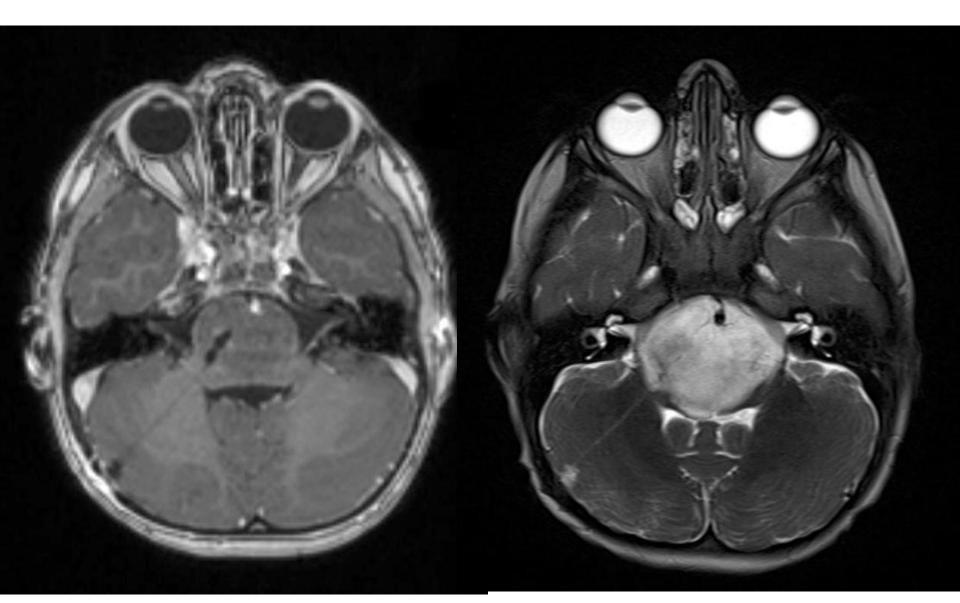

lar artery

Far from fourth ventricle floor

-Side: Where the tumour is the biggest

Contraste-enhancement

Clinical consideration:

- kinetic cerebellar sd

- Avoid the side of the dominant hand if no

lateralization of the deficit

#### Biopsy samples

- « Don't have too much appetite »
- -Carreful and progressive aspiration
- -About 8 samples : north-south-east-west 2 sites distant 1 cm T1/T2
- -Biopsy samples: 4 to the neuropathologist 4 frozen near operative room -80°C
- -Necrosis and severe deficit: aspiration of necrosis

#### Pre and postoperative course

- -Methylprednisolone several days before: 2 mg/kg
- -After: End depends on the clinical status
- -CT scan D0/D1
- -Postoperative course : dizziness may be worse...
- -2 days hospital







CT scan D0 / D1











CT scan D1





































#### Post-operative MRI

1 month

3 months

Necrosis at the site of biopsy