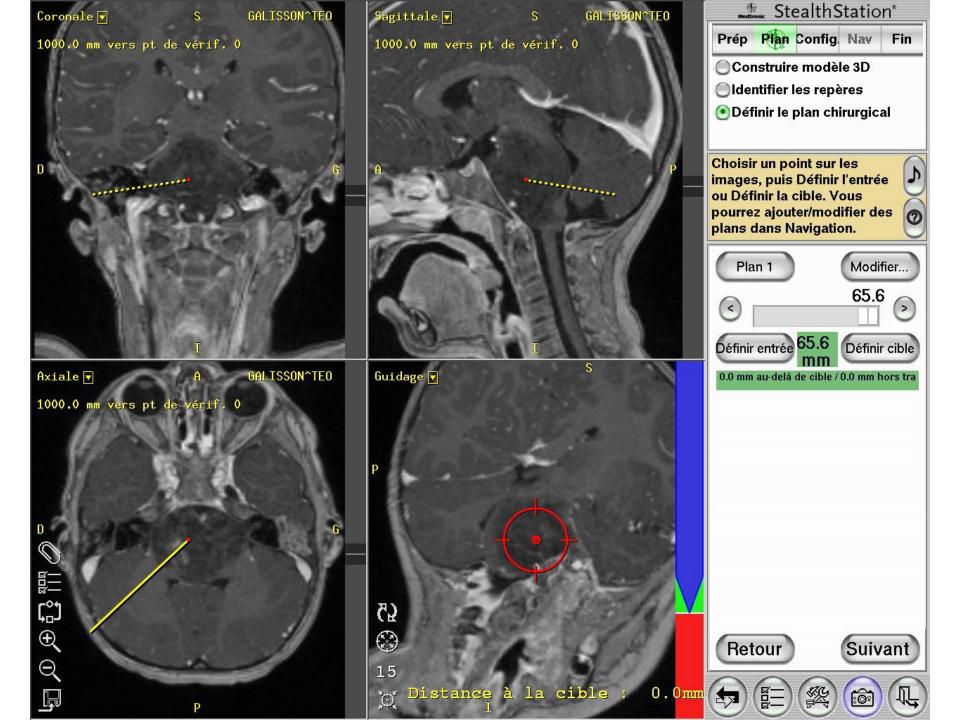

#### Trajectory and target

- -Through the cerebellar peduncle (« in the fat »)
- One trajectory

-Target: 6-7 cm from the skin

Middle of the pons / pons-peduncle junction

Far from the basilar artery

Far from fourth ventricle floor