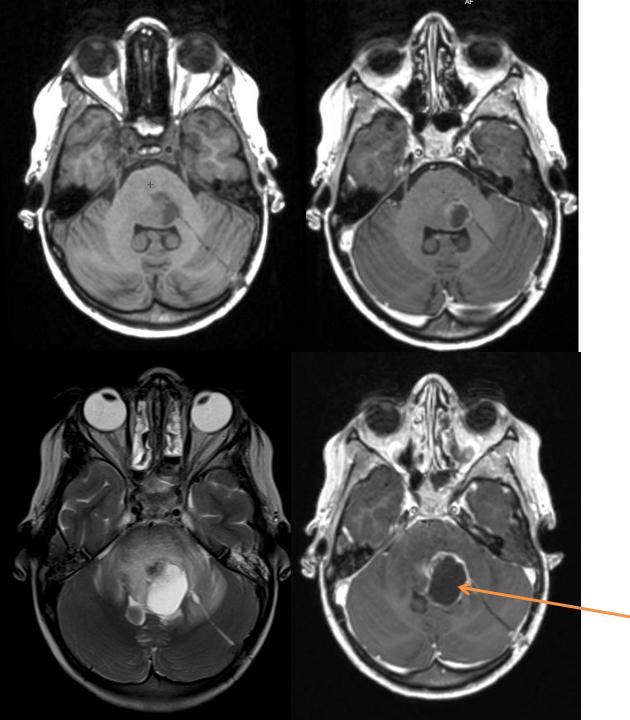

cle floor

-Side: Where the tumour is the biggest

Contraste-enhancement

Clinical consideration:

- kinetic cerebellar sd

- Avoid the side of the dominant hand if no

lateralization of the deficit

#### Biopsy samples

- « Don't have too much appetite »
- -Carreful and progressive aspiration
- -About 8 samples : north-south-east-west 2 sites distant 1 cm T1/T2
- -Biopsy samples: 4 to the neuropathologist 4 frozen near operative room -80°C
- -Necrosis and severe deficit: aspiration of necrosis

#### Pre and postoperative course

- -Methylprednisolone several days before: 2 mg/kg
- -After: End depends on the clinical status
- -CT scan D0/D1
- -Postoperative course : dizziness may be worse...
- -2 days hospital







CT scan D0 / D1











CT scan D1





































#### Post-operative MRI

1 month

3 months

Necrosis at the site of biopsy