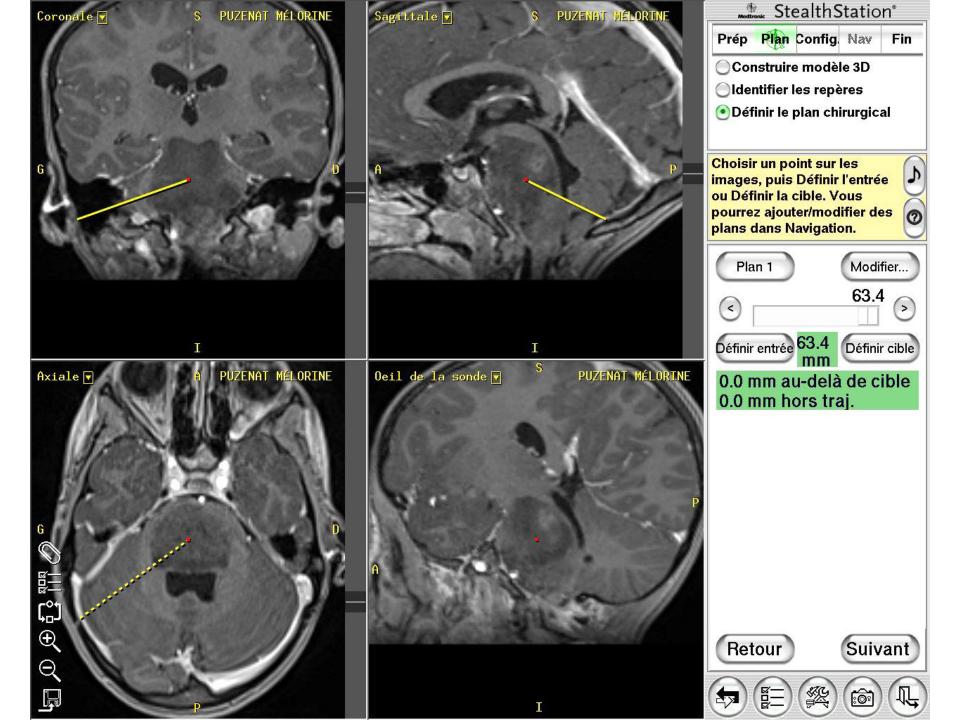

#### Trajectory and target

- -Through the cerebellar peduncle (« in the fat »)
- One trajectory

-Target: 6-7 cm from the skin

Middle of the pons / pons-peduncle junction

Far from the basilar artery

Far from fourth ventricle floor

-Side: Where the tumour is the biggest

Contraste-enhancement

Clinical consideration:

- kinetic cerebellar sd

- Avoid the side of the dominant hand if no

lateralization of the deficit