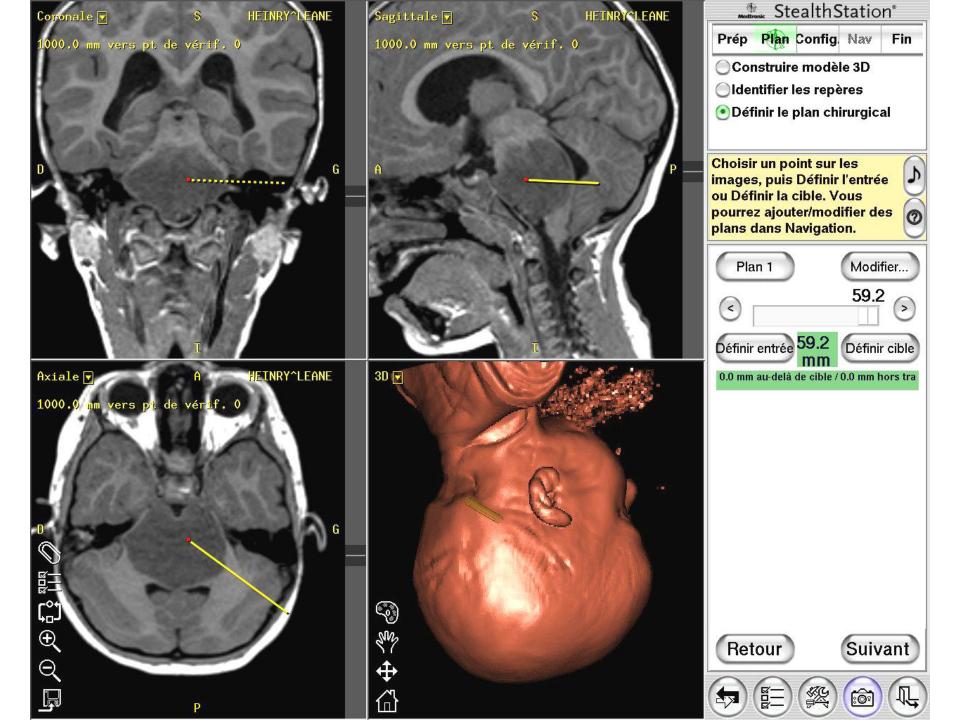

#### Trajectory and target

- -Through the cerebellar peduncle (« in the fat »)
- One trajectory

-Target: 6-7 cm from the skin

Middle of the pons / pons-peduncle junction

Far from the basilar artery

Far from fourth ventricle floor

-Side: Where the tumour is the biggest

Contraste-enhancement

Clinical consideration:

- kinetic cerebellar sd

- Avoid the side of the dominant hand if no

lateralization of the deficit