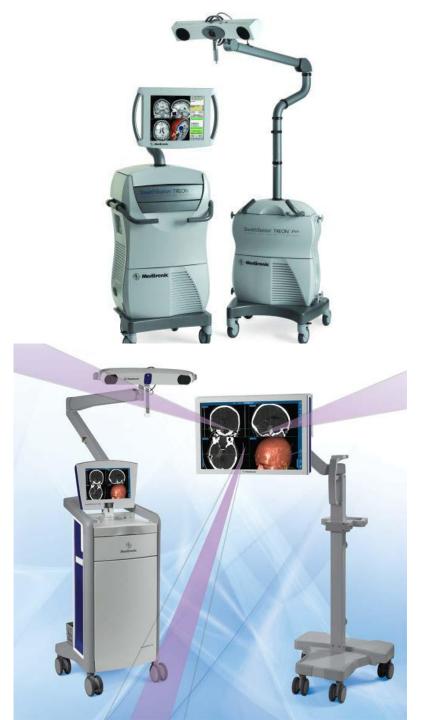

# Biopsy of DIPG Neuronavigation - Medtronic

Pr Laurent Riffaud
Pediatric Neurosurgery
University Hospital
Rennes - France

- Stealth station

- S7