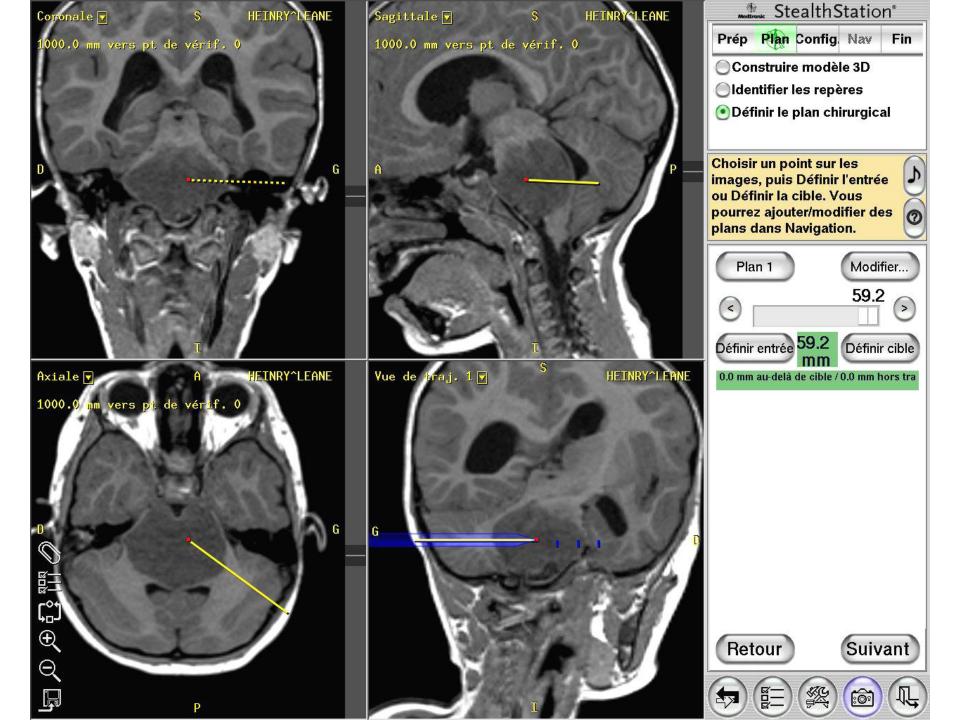

#### Trajectory and target

- -Through the cerebellar peduncle (« in the fat »)
- One trajectory

-Target: 6-7 cm from the skin

Middle of the pons / pons-peduncle junction

Far from the basilar artery

Far from fourth ventricle floor

-Side: Where the tumour is the biggest

Contraste-enhancement

Clinical consideration:

- kinetic cerebellar sd

- Avoid the side of the dominant hand if no

lateralization of the deficit