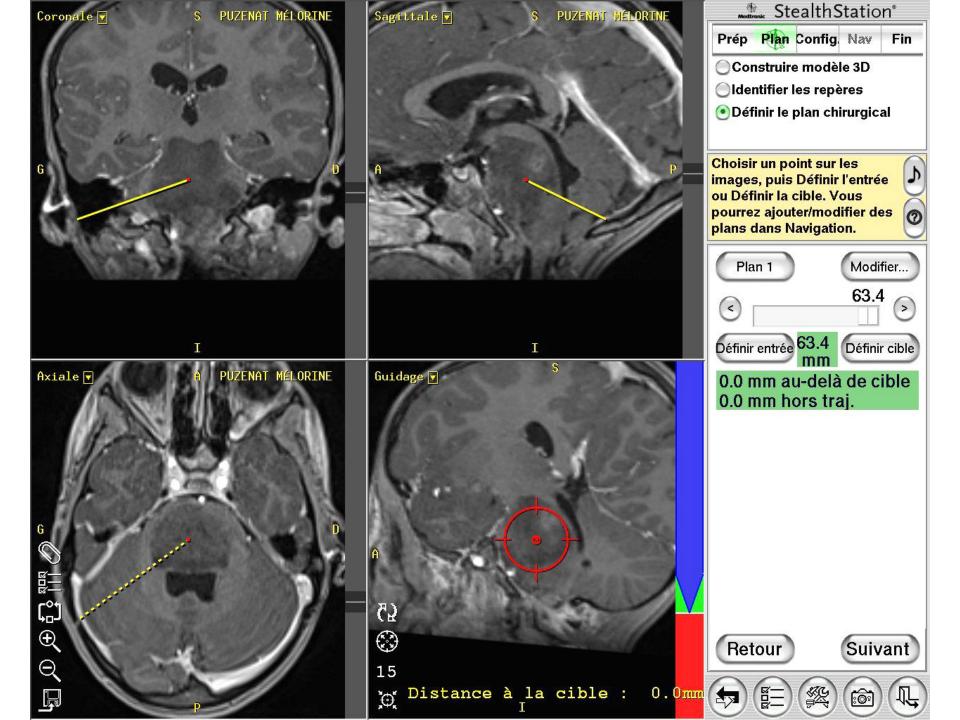

#### Trajectory and target

- -Through the cerebellar peduncle (« in the fat »)
- One trajectory

-Target: 6-7 cm from the skin

Middle of the pons / pons-peduncle junction

Far from the basilar artery

Far from fourth ventricle floor

-Side: Where the tumour is the biggest

Contraste-enhancement

Clinical consideration:

- kinetic cerebellar sd

- Avoid the side of the dominant hand if no

lateralization of the deficit