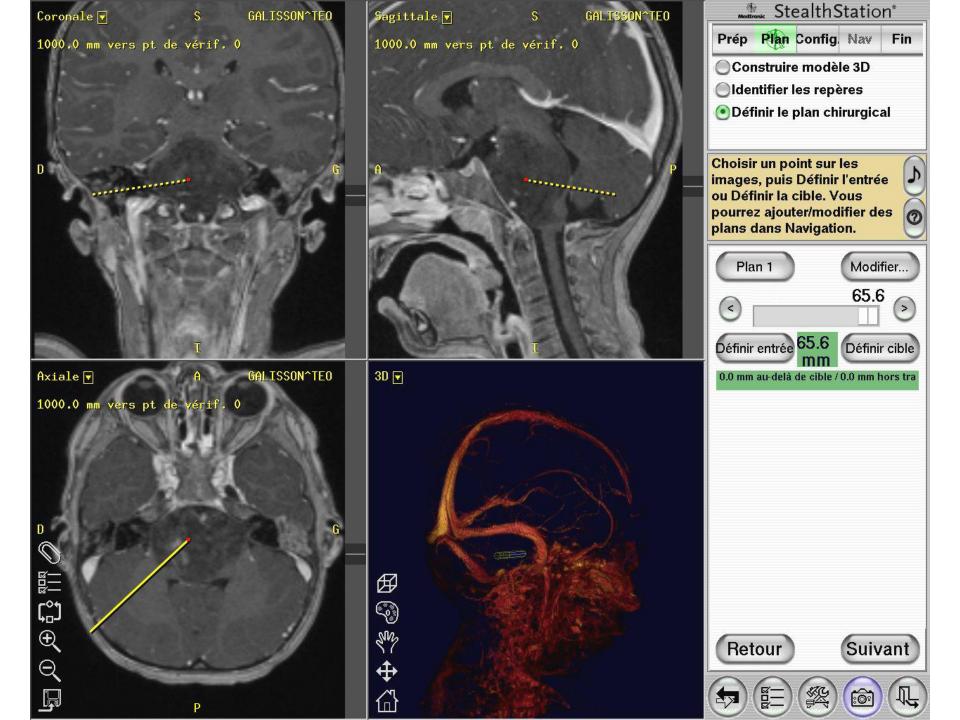

#### Trajectory and target

- -Through the cerebellar peduncle (« in the fat »)
- One trajectory

-Target: 6-7 cm from the skin

Middle of the pons / pons-peduncle junction

Far from the basilar artery

Far from fourth ventricle floor

-Side: Where the tumour is the biggest

Contraste-enhancement

Clinical consideration:

- kinetic cerebellar sd

- Avoid the side of the dominant hand if no

lateralization of the deficit