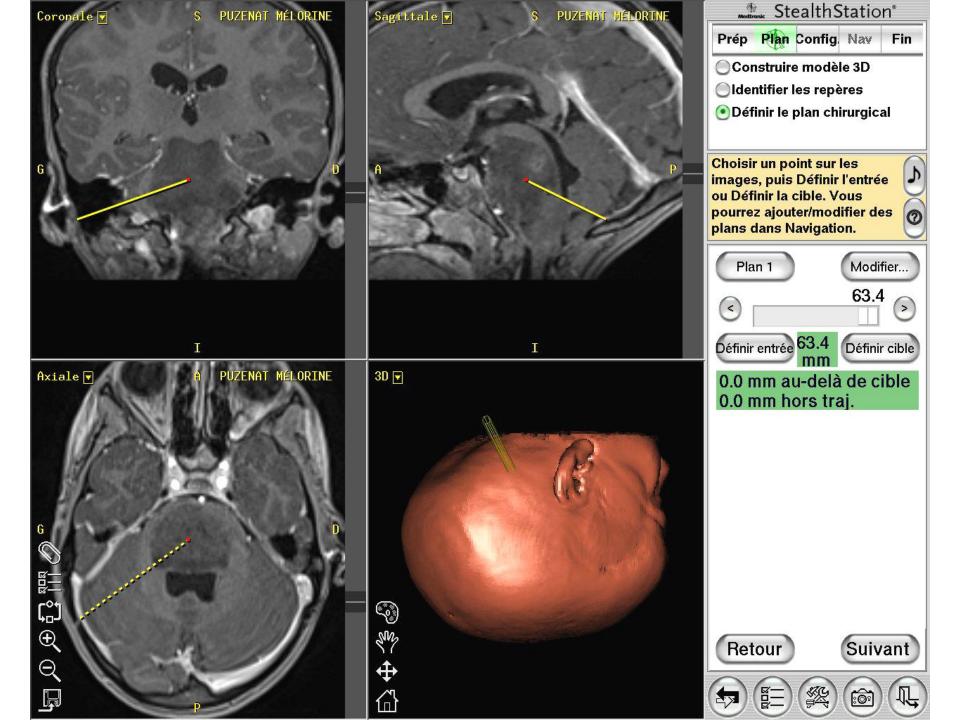

#### Trajectory and target

- -Through the cerebellar peduncle (« in the fat »)
- One trajectory

-Target: 6-7 cm from the skin

Middle of the pons / pons-peduncle junction

Far from the basilar artery

Far from fourth ventricle floor

-Side: Where the tumour is the biggest

Contraste-enhancement

Clinical consideration:

- kinetic cerebellar sd

- Avoid the side of the dominant hand if no

lateralization of the deficit