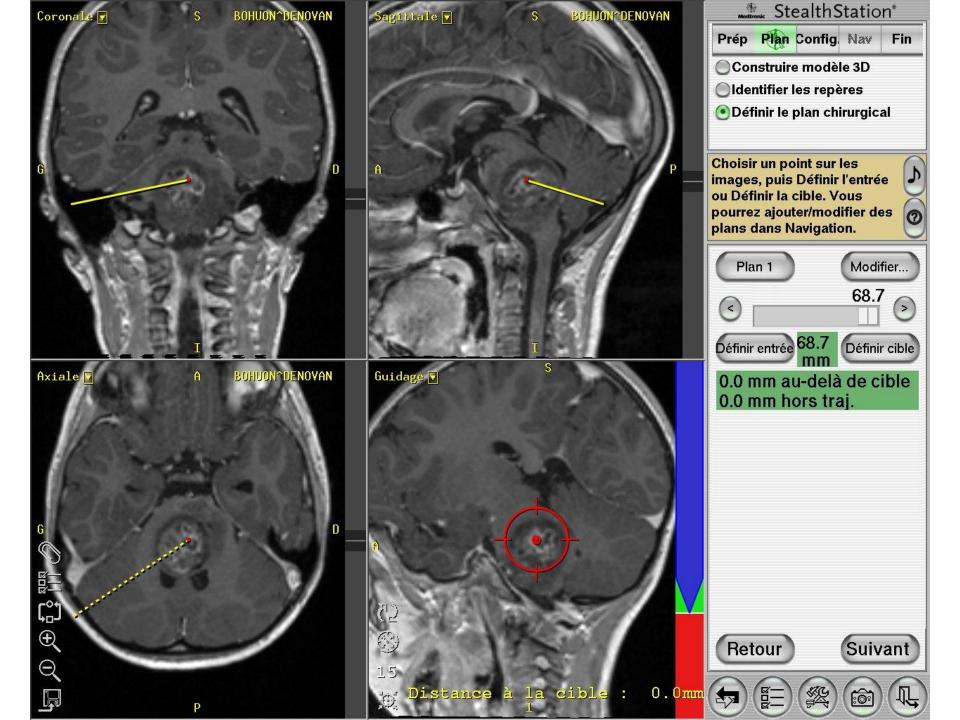

#### Trajectory and target

- -Through the cerebellar peduncle (« in the fat »)
- One trajectory

-Target: 6-7 cm from the skin

Middle of the pons / pons-peduncle junction

Far from the basilar artery

Far from fourth ventricle floor

-Side: Where the tumour is the biggest

Contraste-enhancement

Clinical consideration:

- kinetic cerebellar sd

- Avoid the side of the dominant hand if no

lateralization of the deficit