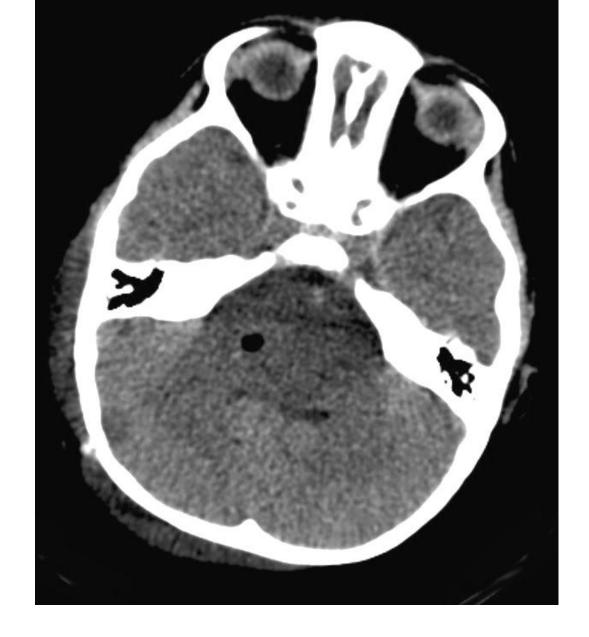

from the basilar artery

Far from fourth ventricle floor

-Side: Where the tumour is the biggest

Contraste-enhancement

Clinical consideration:

- kinetic cerebellar sd

- Avoid the side of the dominant hand if no

lateralization of the deficit

#### Biopsy samples

- « Don't have too much appetite »
- -Carreful and progressive aspiration
- -About 8 samples : north-south-east-west 2 sites distant 1 cm T1/T2
- -Biopsy samples: 4 to the neuropathologist 4 frozen near operative room -80°C
- -Necrosis and severe deficit: aspiration of necrosis

#### Pre and postoperative course

- -Methylprednisolone several days before: 2 mg/kg
- -After: End depends on the clinical status
- -CT scan D0/D1
- -Postoperative course : dizziness may be worse...
- -2 days hospital







CT scan D0 / D1











CT scan D1





































#### Post-operative MRI

1 month

3 months

Necrosis at the site of biopsy