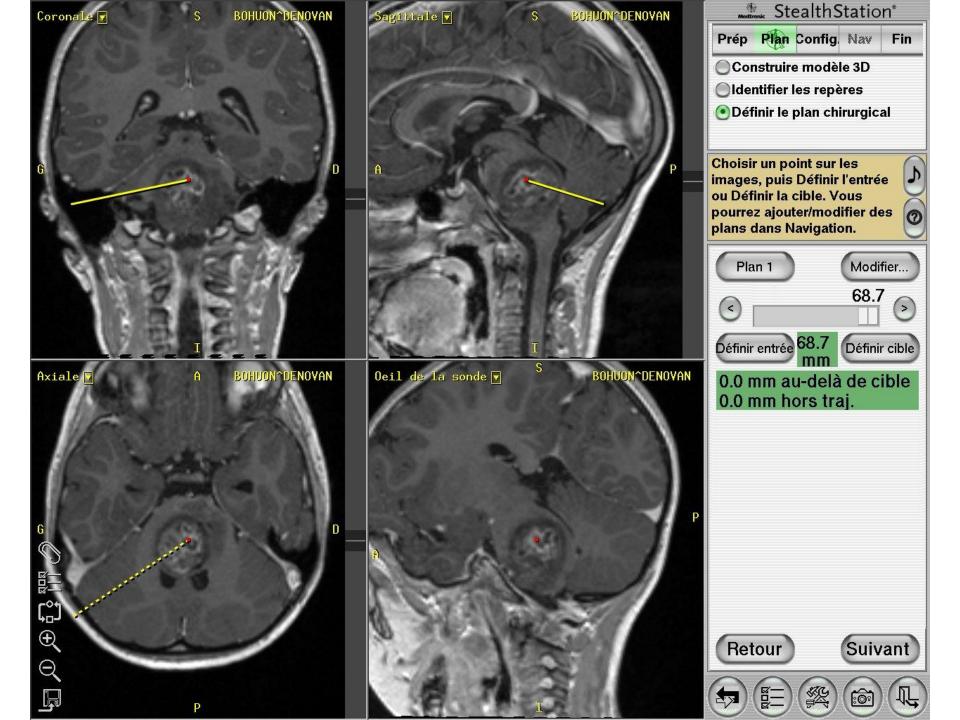

#### Trajectory and target

- -Through the cerebellar peduncle (« in the fat »)
- One trajectory

-Target: 6-7 cm from the skin

Middle of the pons / pons-peduncle junction

Far from the basilar artery

Far from fourth ventricle floor

-Side: Where the tumour is the biggest

Contraste-enhancement

Clinical consideration:

- kinetic cerebellar sd

- Avoid the side of the dominant hand if no

lateralization of the deficit